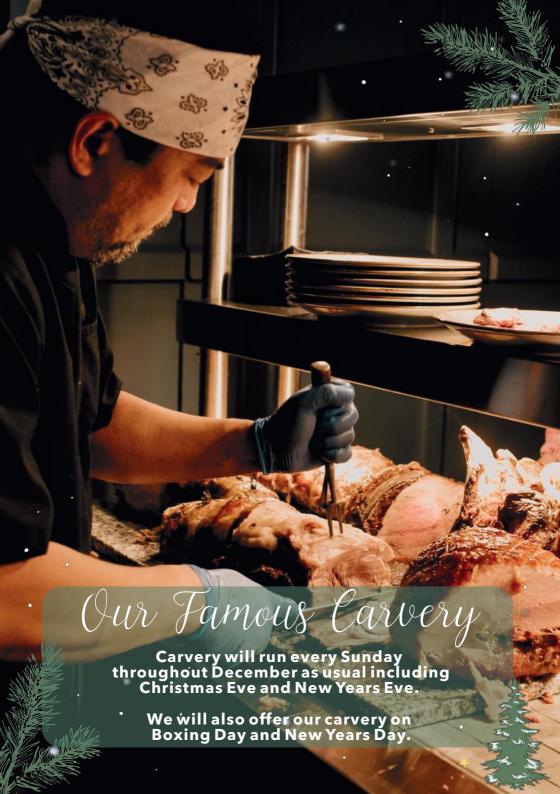

and butter

HAM HOCK TERRINE (GFOR)
Raisin puree, apple and frisee salad, toasted sourdough

mains

All served with pigs in blankets, stuffing, brussels, seasonal veg, roasties, braised red cabbage and mash

BRAISED FEATHERBLADE OF BEEF (GF)

Braising juices

PAN FRIED SALMON (GF) White wine and soft herb veloute

TURKEY PARCEL WRAPPED IN BACON Apple and chestnut stuffing, gravy

GRILLED PORK TOMAHAWK (GF)
Apple cider and mustard sauce

POTATO GNOCCHI (VEOR/V)
Wild mushroom spinach and gorgonzola cream

desserts
SPICED APPLE CRUMBLE
Custard

STICKY TOFFEE PUDDING
Toffee sauce

CHRISTMAS PUDDING Brandy sauce

SELECTION OF BLUEBELL DAIRY ICE CREAM

CHEESE COURSE

ocal cheese selection, with homemade chutney, frozen grapes, celery & cheese biscuits £8.50.

MULLED WINE AND MINCE PIE £4.50







# AVAILABLE FOR PARTIES AND LARGE GROUP BOOKINGS\* SEE BELOW FOR DETAILS

2 COURSES £22.95 | 3 COURSES £29.95

### starters

CREAM OF CAULIFLOWER SOUP (GF/VE/VEOR)
Roasted chestnuts, truffle oil

DEEP FRIED BRIE (GFOR)
Cranberry and port dressing, watercress

SMOKED SALMON (GFOR)
Horseradish cream, chopped tartar, lemon, brown bread and butter

HAM HOCK TERRINE (GFOR)
Raisin puree, apple and frisee salad, toasted sourdough

### mains

TRADITIONAL CHRISTMAS CARVERY
All the trimmings

# desserts

SPICED APPLE CRUMBLE Custard

STICKY TOFFEE PUDDING Toffee sauce

CHRISTMAS PUDDING Brandy sauce

SELECTION OF BLUEBELL DAIRY ICE CREAM

CHEESE COURSE
Local cheese selection with homemade chutney, frozen grapes,
celery & cheese biscuits £8.50

MULLED WINE AND MINCE PIE £4.50.





**THURSDAY 30T